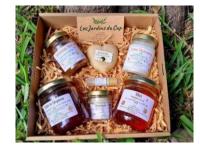

## CRAFT/PROFESSION

Benoît and Céline, the artisans behind "Les Jardins du Cap," work in different yet complementary fields. Benoît is a landscape gardener, a specialist in soil and plants, creating aesthetic and sustainable green spaces. He designs, arranges, and maintains gardens with deep respect for the natural ecosystem. Céline, on the other hand, is a medical-psychological assistant and caregiver. Her work focuses on human support, providing care, assistance, and empathy to individuals in their daily lives. Together, they combine their skills to create a project that merges respect for nature and humanity. They transform the products from their garden—plants, fruits, vegetables, and honey—into a range of artisanal products, such as soaps, cosmetics, jams, and syrups.